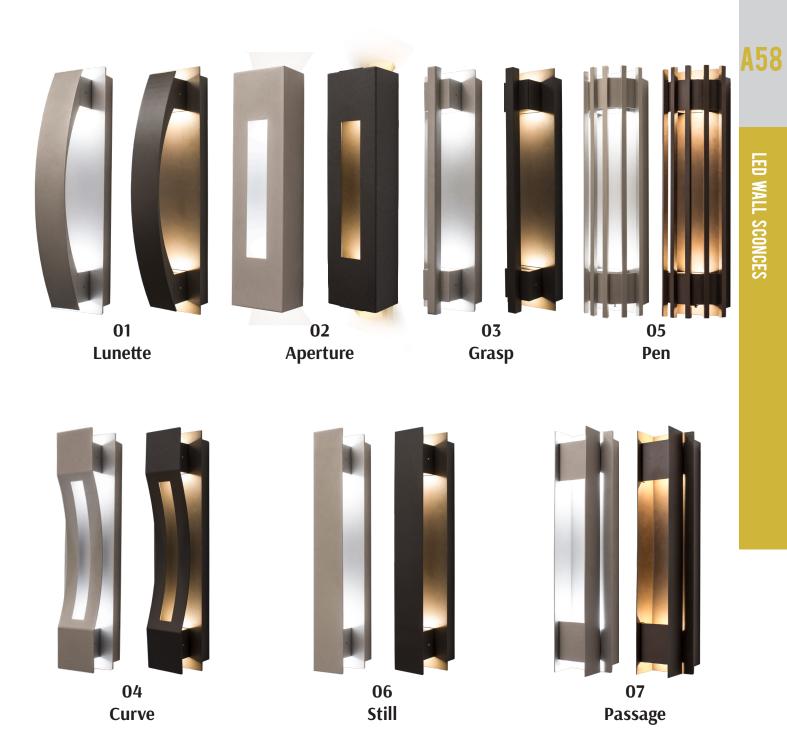

ries to multiple color temperatures and models.
- :: Series can be stocked as separate engines and trims to offer a versatile collection at the store level.
- :: Die-cast Aluminum weatherproof housing, steel backplate, Aluminum Trim (Dark Bronze or Silver)
- :: LED: Philips Lumileds LEDs
- :: Wattage: 10W (2.5W X 4)
- :: Total Lumens: 900LM
- :: Color Temperatures: 3000K & 4000K & 5000K
- :: Voltage: 100~277V AC, 50/60Hz
- :: CRI: >70
- :: Power Factor: 95%
- :: Operating temp: -40°F to 104°F
- :: 50,000 hour rated life
- :: 7-year warranty
- :: IP65, Suitable for Wet Locations



06 3.3" 07 3.9" 08 4.5"

## CREST BY WESTGATE LED WALL SCONCES



WESTGATE MFG WWW.WESTGATEMFG.COM TOLL FREE: 877.805.2252 FAX: 877.809.2252

### LED OUTDOOR LIGHTING LED WALL SCONCES



# **CREST BY WESTGATE**