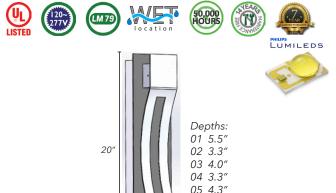

#### **TECHNICAL SPECIFICATIONS:**

- :: Crest Series by Westgate
- :: Patent-Pending design with separate light engine (base) and interchangable designer trims expand the series to multiple color temperatures and models.
- :: Series can be stocked as separate engines and trims to offer a versatile collection at the store level.
- :: Die-cast Aluminum weatherproof housing, steel backplate, Aluminum Trim (Dark Bronze or Silver)
- :: LED: Philips Lumileds LEDs
- :: Wattage: 10W (2.5W X 4)
- :: Total Lumens: 900LM
- :: Color Temperatures: 3000K & 4000K & 5000K
- :: Voltage: 100~277V AC, 50/60Hz
- :: CRI: >70
- :: Power Factor: 95%
- :: Operating temp: -40°F to 104°F
- :: 50,000 hour rated life
- :: 7-year warranty
- :: IP65, Suitable for Wet Locations

06 3.3" 07 3.9" 08 4.5"