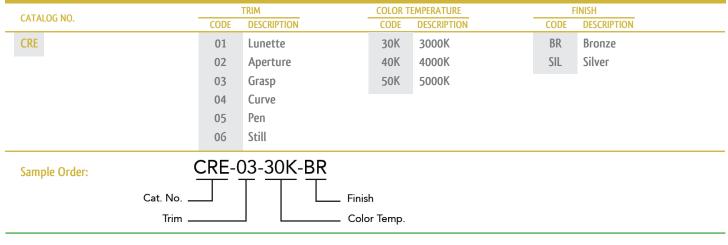

TIONS:**

- :: Crest Series by Westgate
- :: Patent-Pending design with separate light engine (base) and interchangable designer trims expand the series to multiple color temperatures and models.
- :: Series can be stocked as separate engines and trims to offer a versatile collection at the store level.
- :: Die-cast Aluminum weatherproof housing, steel backplate, Aluminum Trim (Dark Bronze or Silver)
- :: LED: Philips Lumileds LEDs
- :: Wattage: 10W (2.5W X 4)
- :: Total Lumens: 900LM
- :: Color Temperatures: 3000K & 4000K & 5000K
- :: Voltage: 100~277V AC, 50/60Hz
- :: CRI: >70
- :: Power Factor: 95%
- :: Operating temp: -40°F to 104°F
- :: 50,000 hour rated life
- :: 7-year warranty
- :: IP65, Suitable for Wet Locations



06 3.3" 07 3.9" 08 4.5"

## CREST BY WESTGATE LED WALL SCONCES



WESTGATE MFG WWW.WESTGATEMFG.COM TOLL FREE: 877.805.2252 FAX: 877.809.2252

### LED OUTDOOR LIGHTING LED WALL SCONCES



# **CREST BY WESTGATE**